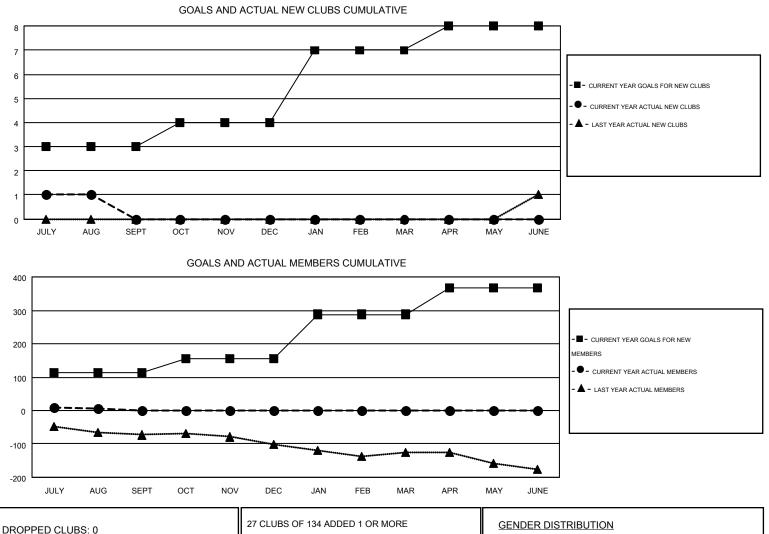

#### GMT: KENNETH SCHWOLS

| ONT | <b>^</b> | 1 |
|-----|----------|---|
| GMT | L.A      |   |
|     |          |   |

| Clubs                 |                  |           |                  | Members               |               |                    |                                        |                    |                  |
|-----------------------|------------------|-----------|------------------|-----------------------|---------------|--------------------|----------------------------------------|--------------------|------------------|
| RESULTS FOR 2016-2017 |                  |           |                  | RESULTS FOR 2016-2017 |               |                    |                                        |                    |                  |
| QUARTER               | NEW CLUB<br>GOAL | NEW CLUBS | DROPPED<br>CLUBS | NET<br>GAIN/LOSS      | QUARTER       | NEW MEMBER<br>GOAL | CHARTER AND<br>NEW<br>MEMBERS<br>ADDED | DROPPED<br>MEMBERS | NET<br>GAIN/LOSS |
| JULY/AUG/SEPT         | 3                | 1         | 0                | 1                     | JULY/AUG/SEPT | 113                | 71                                     | 65                 | 6                |
| OCT/NOV/DEC           | 1                | 0         | 0                | 0                     | OCT/NOV/DEC   | 41                 | 0                                      | 0                  | 0                |
| JAN/FEB/MAR           | 3                | 0         | 0                | 0                     | JAN/FEB/MAR   | 134                | 0                                      | 0                  | 0                |
| APR/MAY/JUNE          | 1                | 0         | 0                | 0                     | APR/MAY/JUNE  | 78                 | 0                                      | 0                  | 0                |

| DROPPED CLUBS: 0 |    | 27 CLUBS OF 134 ADDED 1 OR MORE | GENDER DISTRIBUTION   |                |     |
|------------------|----|---------------------------------|-----------------------|----------------|-----|
|                  |    | NEW MEMBERS                     | MALE                  | 2,186 (66.91%) |     |
|                  |    |                                 | FEMALE                | 1,081 (33.09%) |     |
| DROPPED MEMBERS  |    |                                 |                       |                |     |
| DECEASED         | 7  | CLICK HERE FOR HEALTH           |                       |                | 700 |
| CLUB CANCELLED   | 0  | ASSESSMENT DATA                 | FAMILY UNIT MEMBER    | RS             | 736 |
| OTHER            | 58 |                                 | HEAD OF HOUSEHOLD     | )              | 359 |
| TOTAL            | 65 |                                 | NON-HEAD OF HOUSEHOLD |                |     |
|                  |    | -                               |                       |                |     |